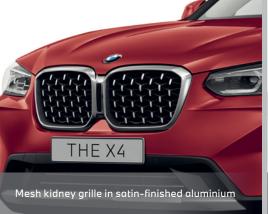

| Technical Data                                                                                                                                                                                                                                                                     |                                                                                                          |                                                                                                          |
|------------------------------------------------------------------------------------------------------------------------------------------------------------------------------------------------------------------------------------------------------------------------------------|----------------------------------------------------------------------------------------------------------|----------------------------------------------------------------------------------------------------------|
| Technology, Engine and Performance                                                                                                                                                                                                                                                 | X4 xDrive20i M Sport                                                                                     | X4 xDrive30i M Sport                                                                                     |
| Engine Type / Cylinder  Effective Displacement (cm³)  Max Power Output / Engine Speed (kW (hp*)/rpm)  Max Torque / Engine Speed (Nm/rpm)  Acceleration 0-100km/h (s)  Top Speed (km/h)  BMW 48V Mild Hybrid Technology (kW (hp))  Fuel Consumption, combined (ltr/100km)  VES Band | Inline / 4<br>1,998<br>135 (184) / 5,000-6,500<br>300 / 1,350-4,000<br>8.4<br>215<br>8 (11)<br>8.5<br>C2 | Inline / 4<br>1,998<br>180 (245) / 5,000-6,500<br>350 / 1,560-4,800<br>6.6<br>235<br>8 (11)<br>8.7<br>C2 |
| Standard Specifications                                                                                                                                                                                                                                                            |                                                                                                          |                                                                                                          |
| Safety, Drive and Transmission                                                                                                                                                                                                                                                     |                                                                                                          |                                                                                                          |
| Adaptive LED Headlights                                                                                                                                                                                                                                                            | •                                                                                                        | •                                                                                                        |
| Adaptive suspension                                                                                                                                                                                                                                                                | 0                                                                                                        | •                                                                                                        |
| BMW Head-up display                                                                                                                                                                                                                                                                | 0                                                                                                        | •                                                                                                        |
| BMW xDrive with Hill Descent Control                                                                                                                                                                                                                                               | •                                                                                                        | •                                                                                                        |
| Cruise control with braking function                                                                                                                                                                                                                                               | •                                                                                                        | •                                                                                                        |
| Driving Assistant – Lane Departure Warning, Lane Change Warning, Collision & Pedestrian Warning with city braking function, Rear Collision Prevention, Rear Cross-Traffic Alert, Speed Limit Information                                                                           | •                                                                                                        | •                                                                                                        |
| High-beam assistant                                                                                                                                                                                                                                                                | •                                                                                                        | •                                                                                                        |
| M Sport suspension                                                                                                                                                                                                                                                                 | •                                                                                                        | -                                                                                                        |
| Performance Control                                                                                                                                                                                                                                                                | •                                                                                                        | •                                                                                                        |
| Runflat tyres                                                                                                                                                                                                                                                                      | •                                                                                                        | •                                                                                                        |
| Steptronic Transmission (8-speed) with gearshift paddles                                                                                                                                                                                                                           | •                                                                                                        | -                                                                                                        |
| Steptronic Sport Transmission (8-speed) with gearshift paddles                                                                                                                                                                                                                     | -                                                                                                        | •                                                                                                        |
| Tyre pressure monitoring system                                                                                                                                                                                                                                                    | •                                                                                                        | •                                                                                                        |
| Variable sport steering                                                                                                                                                                                                                                                            | 0                                                                                                        | •                                                                                                        |
| Exterior Design                                                                                                                                                                                                                                                                    |                                                                                                          |                                                                                                          |
| Light Alloy Wheels  M Aerodynamics package                                                                                                                                                                                                                                         | 19" M Y-spoke style 887 M bicolour                                                                       | 20" M double-spoke style 787 M<br>with mixed tyres                                                       |
| M high-gloss Shadow Line                                                                                                                                                                                                                                                           | •                                                                                                        | •                                                                                                        |
| Roof Rails                                                                                                                                                                                                                                                                         | M high-gloss Shadow Line                                                                                 | M high-gloss Shadow Line                                                                                 |
| Comfort and Interior Design                                                                                                                                                                                                                                                        |                                                                                                          |                                                                                                          |
| Ambient Light                                                                                                                                                                                                                                                                      | •                                                                                                        | •                                                                                                        |
| Automatic air conditioning – 3-zone                                                                                                                                                                                                                                                | •                                                                                                        | •                                                                                                        |
| Comfort access system                                                                                                                                                                                                                                                              | •                                                                                                        | •                                                                                                        |
| Floor mats in velour                                                                                                                                                                                                                                                               | •                                                                                                        | •                                                                                                        |
| Galvanic embellisher for controls                                                                                                                                                                                                                                                  | •                                                                                                        | •                                                                                                        |
| Interior Trim                                                                                                                                                                                                                                                                      | M interior Aluminium Rhombicle dark with highlight Pearl Chrome                                          | M interior Aluminium Rhombicle dark with highlight Pearl Chrome                                          |
| Lumbar support for driver                                                                                                                                                                                                                                                          | -                                                                                                        | •                                                                                                        |
| M headliner anthracite                                                                                                                                                                                                                                                             | •                                                                                                        | •                                                                                                        |
| M leather steering wheel                                                                                                                                                                                                                                                           | •                                                                                                        | •                                                                                                        |
| Seat adjustment, electric, with memory                                                                                                                                                                                                                                             | •                                                                                                        | •                                                                                                        |
| Seat backrest width adjustment for driver  Sport seats for driver and front passenger                                                                                                                                                                                              | •                                                                                                        | •                                                                                                        |
| Upholstery                                                                                                                                                                                                                                                                         | Leather 'Vernasca'                                                                                       | Leather 'Vernasca'                                                                                       |
| Functional Equipment                                                                                                                                                                                                                                                               | Leather Vernuscu                                                                                         | Leather Vernustu                                                                                         |
| Automatic operation of tailgate                                                                                                                                                                                                                                                    | •                                                                                                        | •                                                                                                        |
| BMW Live Cockpit Professional - fully digital 12.3" instrument display & 12.3" control display with navigation                                                                                                                                                                     | •                                                                                                        | •                                                                                                        |
| Interior and exterior mirror package with rear-view mirror automatic anti-dazzle function                                                                                                                                                                                          | •                                                                                                        | •                                                                                                        |
| Parking Assistant - Parking assistant, Active Park Distance Control, Reversing assistant, Lateral parking aid and rear view camera  Parking Assistant Plus - Parking assistant, Active Park Distance Control,                                                                      | •                                                                                                        | •                                                                                                        |
| Reversing assistant, Lateral parking aid and Surround View                                                                                                                                                                                                                         | 0                                                                                                        | 0                                                                                                        |
| Rain sensor and automatic driving lights control                                                                                                                                                                                                                                   | •                                                                                                        | •                                                                                                        |
| Storage compartment package                                                                                                                                                                                                                                                        | •                                                                                                        | •                                                                                                        |
| Through-loading system  Infotainment and Communication                                                                                                                                                                                                                             | •                                                                                                        | •                                                                                                        |
| BMW Connected Package Professional – Concierge service, Intelligent emergency call,<br>Real Time Traffic Information, Remote Services, Teleservices, BMW Online, Intelligent                                                                                                       | •                                                                                                        | •                                                                                                        |
| Personal Assistant, lifetime Apple CarPlay and Android Auto Harman Kardon surround sound system                                                                                                                                                                                    | -                                                                                                        | -                                                                                                        |
| HiFi loudspeaker system                                                                                                                                                                                                                                                            | •                                                                                                        | •                                                                                                        |