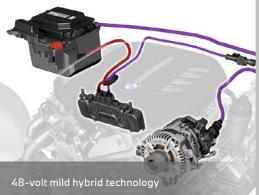

| Technical Data                                                                                                                                                                                                                                                                     |                                                                                                          |                                                                                                          |
|------------------------------------------------------------------------------------------------------------------------------------------------------------------------------------------------------------------------------------------------------------------------------------|----------------------------------------------------------------------------------------------------------|----------------------------------------------------------------------------------------------------------|
| Technology, Engine and Performance                                                                                                                                                                                                                                                 | X4 xDrive20i M Sport                                                                                     | X4 xDrive30i M Sport                                                                                     |
| Engine Type / Cylinder  Effective Displacement (cm³)  Max Power Output / Engine Speed (kW (hp*)/rpm)  Max Torque / Engine Speed (Nm/rpm)  Acceleration 0-100km/h (s)  Top Speed (km/h)  BMW 48V Mild Hybrid Technology (kW (hp))  Fuel Consumption, combined (ltr/100km)  VES Band | Inline / 4<br>1,998<br>135 (184) / 5,000-6,500<br>300 / 1,350-4,000<br>8.4<br>215<br>8 (11)<br>8.5<br>C2 | Inline / 4<br>1,998<br>180 (245) / 5,000-6,500<br>350 / 1,560-4,800<br>6.6<br>235<br>8 (11)<br>8.7<br>C2 |
| Standard Specifications                                                                                                                                                                                                                                                            |                                                                                                          |                                                                                                          |
| Safety, Drive and Transmission                                                                                                                                                                                                                                                     |                                                                                                          |                                                                                                          |
| Adaptive LED Headlights                                                                                                                                                                                                                                                            | •                                                                                                        | •                                                                                                        |
| Adaptive suspension                                                                                                                                                                                                                                                                | 0                                                                                                        | •                                                                                                        |
| BMW Head-up display                                                                                                                                                                                                                                                                | 0                                                                                                        | •                                                                                                        |
| BMW xDrive with Hill Descent Control                                                                                                                                                                                                                                               | •                                                                                                        | •                                                                                                        |
| Cruise control with braking function                                                                                                                                                                                                                                               | •                                                                                                        | •                                                                                                        |
| Driving Assistant – Lane Departure Warning, Lane Change Warning, Collision & Pedestrian Warning with city braking function, Rear Collision Prevention, Rear Cross-Traffic Alert, Speed Limit Information                                                                           | •                                                                                                        | •                                                                                                        |
| High-beam assistant                                                                                                                                                                                                                                                                | •                                                                                                        | •                                                                                                        |
| M Sport suspension                                                                                                                                                                                                                                                                 | •                                                                                                        | -                                                                                                        |
| Performance Control                                                                                                                                                                                                                                                                | •                                                                                                        | •                                                                                                        |
| Runflat tyres                                                                                                                                                                                                                                                                      | •                                                                                                        | •                                                                                                        |
| Steptronic Transmission (8-speed) with gearshift paddles                                                                                                                                                                                                                           | •                                                                                                        | -                                                                                                        |
| Steptronic Sport Transmission (8-speed) with gearshift paddles                                                                                                                                                                                                                     | -                                                                                                        | •                                                                                                        |
| Tyre pressure monitoring system                                                                                                                                                                                                                                                    | •                                                                                                        | •                                                                                                        |
| Variable sport steering                                                                                                                                                                                                                                                            | 0                                                                                                        | •                                                                                                        |
| Exterior Design                                                                                                                                                                                                                                                                    |                                                                                                          |                                                                                                          |
| Light Alloy Wheels  M Aerodynamics package                                                                                                                                                                                                                                         | 19" M Y-spoke style 887 M bicolour                                                                       | 20" M double-spoke style 787 M<br>with mixed tyres                                                       |
| M high-gloss Shadow Line                                                                                                                                                                                                                                                           | •                                                                                                        | •                                                                                                        |
| Roof Rails                                                                                                                                                                                                                                                                         | M high-gloss Shadow Line                                                                                 | M high-gloss Shadow Line                                                                                 |
| Comfort and Interior Design                                                                                                                                                                                                                                                        |                                                                                                          |                                                                                                          |
| Ambient Light                                                                                                                                                                                                                                                                      | •                                                                                                        | •                                                                                                        |
| Automatic air conditioning – 3-zone                                                                                                                                                                                                                                                | •                                                                                                        | •                                                                                                        |
| Comfort access system                                                                                                                                                                                                                                                              | •                                                                                                        | •                                                                                                        |
| Floor mats in velour                                                                                                                                                                                                                                                               | •                                                                                                        | •                                                                                                        |
| Galvanic embellisher for controls                                                                                                                                                                                                                                                  | •                                                                                                        | •                                                                                                        |
| Interior Trim                                                                                                                                                                                                                                                                      | M interior Aluminium Rhombicle dark with highlight Pearl Chrome                                          | M interior Aluminium Rhombicle dark with highlight Pearl Chrome                                          |
| Lumbar support for driver                                                                                                                                                                                                                                                          | -                                                                                                        | •                                                                                                        |
| M headliner anthracite                                                                                                                                                                                                                                                             | •                                                                                                        | •                                                                                                        |
| M leather steering wheel                                                                                                                                                                                                                                                           | •                                                                                                        | •                                                                                                        |
| Seat adjustment, electric, with memory                                                                                                                                                                                                                                             | •                                                                                                        | •                                                                                                        |
| Seat backrest width adjustment for driver  Sport seats for driver and front passenger                                                                                                                                                                                              | •                                                                                                        | •                                                                                                        |
| Upholstery                                                                                                                                                                                                                                                                         | Leather 'Vernasca'                                                                                       | Leather 'Vernasca'                                                                                       |
| Functional Equipment                                                                                                                                                                                                                                                               | Leather Vernuscu                                                                                         | Leather Vernustu                                                                                         |
| Automatic operation of tailgate                                                                                                                                                                                                                                                    | •                                                                                                        | •                                                                                                        |
| BMW Live Cockpit Professional - fully digital 12.3" instrument display & 12.3" control display with navigation                                                                                                                                                                     | •                                                                                                        | •                                                                                                        |
| Interior and exterior mirror package with rear-view mirror automatic anti-dazzle function                                                                                                                                                                                          | •                                                                                                        | •                                                                                                        |
| Parking Assistant - Parking assistant, Active Park Distance Control, Reversing assistant, Lateral parking aid and rear view camera  Parking Assistant Plus - Parking assistant, Active Park Distance Control,                                                                      | •                                                                                                        | •                                                                                                        |
| Reversing assistant, Lateral parking aid and Surround View                                                                                                                                                                                                                         | 0                                                                                                        | 0                                                                                                        |
| Rain sensor and automatic driving lights control                                                                                                                                                                                                                                   | •                                                                                                        | •                                                                                                        |
| Storage compartment package                                                                                                                                                                                                                                                        | •                                                                                                        | •                                                                                                        |
| Through-loading system  Infotainment and Communication                                                                                                                                                                                                                             | •                                                                                                        | •                                                                                                        |
| BMW Connected Package Professional – Concierge service, Intelligent emergency call,<br>Real Time Traffic Information, Remote Services, Teleservices, BMW Online, Intelligent                                                                                                       | •                                                                                                        | •                                                                                                        |
| Personal Assistant, lifetime Apple CarPlay and Android Auto Harman Kardon surround sound system                                                                                                                                                                                    | -                                                                                                        | -                                                                                                        |
| HiFi loudspeaker system                                                                                                                                                                                                                                                            | •                                                                                                        | •                                                                                                        |